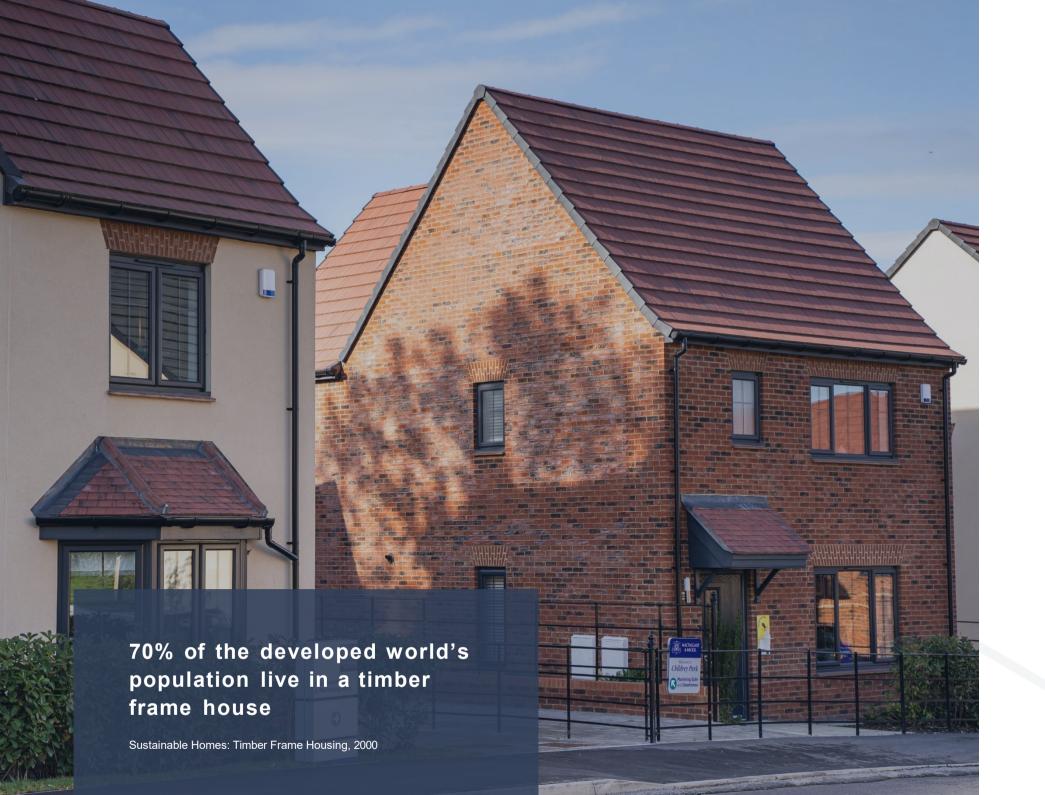

### Renewable Sustainable timber

People have been building with timber for thousands of years. It is ecological and sustainable and a truly renewable structural material. Timber is grown quicker than stock is used and the main timber-supplying countries have long-standing policies to regrow more timber than is felled. Timber is the solution to meeting net zero carbon targets.

## **Natural Building Material**

Timber is one of the few natural building materials. It is non-toxic, does not leak chemical vapour into the building and is safe to handle. Timber is grown and easily replenished once felled, unlike mined materials such as limestone, clay, sand and gravel which cannot be replaced.